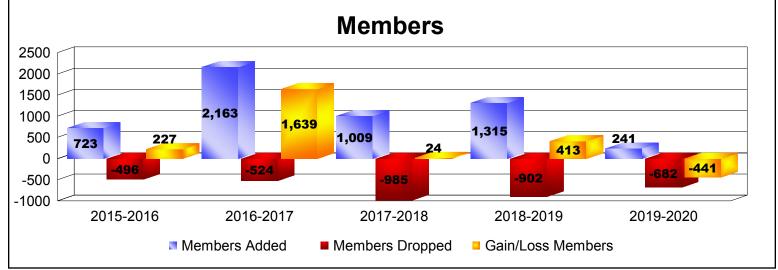

District 318 D

As of December 2019 Cumulative

| Year      | New<br>Clubs | Dropped<br>Clubs | Gain/<br>Loss<br>Clubs | New<br>Members | Charter<br>Members | Reinstate<br>Members | Transfer<br>Members | Total<br>Member<br>Added | Total<br>Members<br>Dropped | Gain/<br>Loss<br>Members |
|-----------|--------------|------------------|------------------------|----------------|--------------------|----------------------|---------------------|--------------------------|-----------------------------|--------------------------|
| 2015-2016 | 10           | -5               | 5                      | 366            | 307                | 43                   | 7                   | 723                      | -496                        | 227                      |
| 2016-2017 | 28           | -1               | 27                     | 1279           | 780                | 89                   | 15                  | 2163                     | -524                        | 1639                     |
| 2017-2018 | 6            | -6               | 0                      | 697            | 231                | 74                   | 7                   | 1009                     | -985                        | 24                       |
| 2018-2019 | 19           | -4               | 15                     | 699            | 527                | 85                   | 4                   | 1315                     | -902                        | 413                      |
| 2019-2020 | 2            | -14              | -12                    | 182            | 52                 | 5                    | 2                   | 241                      | -682                        | -441                     |
| Average   | 13           | -6               | 7                      | 645            | 379                | 59                   | 7                   | 1090                     | -718                        | 372                      |