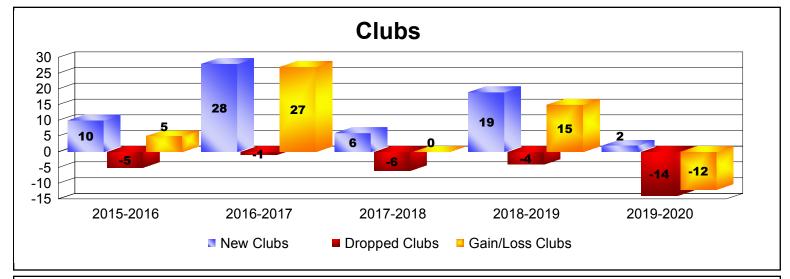

District 318 D

As of December 2019 Cumulative

| Year      | New<br>Clubs | Dropped<br>Clubs | Gain/<br>Loss<br>Clubs | New<br>Members | Charter<br>Members | Reinstate<br>Members | Transfer<br>Members | Total<br>Member<br>Added | Total<br>Members<br>Dropped | Gain/<br>Loss<br>Members |
|-----------|--------------|------------------|------------------------|----------------|--------------------|----------------------|---------------------|--------------------------|-----------------------------|--------------------------|
| 2015-2016 | 10           | -5               | 5                      | 366            | 307                | 43                   | 7                   | 723                      | -496                        | 227                      |
| 2016-2017 | 28           | -1               | 27                     | 1279           | 780                | 89                   | 15                  | 2163                     | -524                        | 1639                     |
| 2017-2018 | 6            | -6               | 0                      | 697            | 231                | 74                   | 7                   | 1009                     | -985                        | 24                       |
| 2018-2019 | 19           | -4               | 15                     | 699            | 527                | 85                   | 4                   | 1315                     | -902                        | 413                      |
| 2019-2020 | 2            | -14              | -12                    | 182            | 52                 | 5                    | 2                   | 241                      | -682                        | -441                     |
| Average   | 13           | -6               | 7                      | 645            | 379                | 59                   | 7                   | 1090                     | -718                        | 372                      |